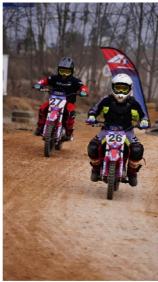

# **MARKET DEVELOPMENT IN CHINA**

23 teams and off-road enthusiasts from all over the country competed to participate

The RFN group is divided into toddler group (4-6years old), children group and juvenile group, They ride the RFN KIDS ELECTRIC MOTORCYCLE, without fear of fear, and go forward bravely. This is the childhood of the brave!

2023 APOLLO CUP · Sichuan Youth Off-Road Bike Championship was held on 4th , February. The RFN series products performed well in the competition. This was also the second provincial competition held by Apollo in the domestic market.