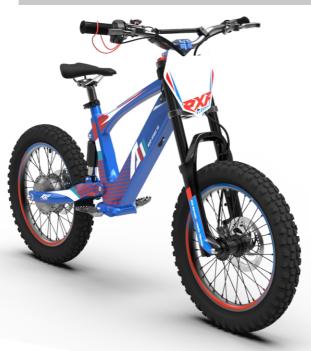

of outdoor sports. Try to restore the economy and combine the advantages of local industrial clusters to seize the outlet of the outdoor economy.

# **MARKET DEVELOPMENT IN CHINA**



23 teams and off-road enthusiasts from all over the country competed to participate



The RFN group is divided into toddler group (4-6years old), children group and juvenile group, They ride the RFN KIDS ELECTRIC MOTORCYCLE, without fear of fear, and go forward bravely. This is the childhood of the brave!











2023 APOLLO CUP · Sichuan Youth Off-Road Bike Championship was held on 4th , February. The RFN series products performed well in the competition. This was also the second provincial competition held by Apollo in the domestic market.

# **NEW PRODUCT INFORMATION**

# **KIDS ELECTRIC MOTORCYCLE**



|                 |            | BE32-18                       |