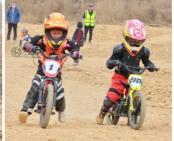

# **MARKET DEVELOPMENT IN CHINA**

23 teams and off-road enthusiasts from all over the country competed to participate

The RFN group is divided into toddler group (4-6years old), children group and juvenile group, They ride the RFN KIDS ELECTRIC MOTORCYCLE, without fear of fear, and go forward bravely. This is the childhood of the brave!

2023 APOLLO CUP · Sichuan Youth Off-Road Bike Championship was held on 4th , February. The RFN series products performed well in the competition. This was also the second provincial competition held by Apollo in the domestic market.