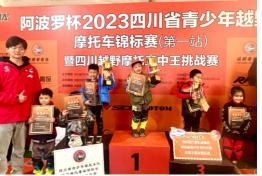

# **MARKET DEVELOPMENT IN CHINA**

23 teams and off-road enthusiasts from all over the country competed to participate

The RFN group is divided into toddler group (4-6years old), children group and juvenile group, They ride the RFN KIDS ELECTRIC MOTORCYCLE, without fear of fear, and go forward bravely. This is the childhood of the brave!

2023 APOLLO CUP · Sichuan Youth Off-Road Bike Championship was held on 4th , February. The RFN series products performed well in the competition. This was also the second provincial competition held by Apollo in the domestic market.