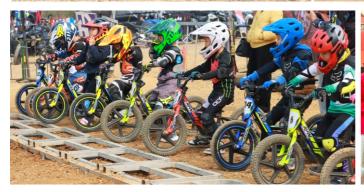

# **MARKET DEVELOPMENT IN CHINA**

23 teams and off-road enthusiasts from all over the country competed to participate

The RFN group is divided into toddler group (4-6years old), children group and juvenile group, They ride the RFN KIDS ELECTRIC MOTORCYCLE, without fear of fear, and go forward bravely. This is the childhood of the brave!

2023 APOLLO CUP · Sichuan Youth Off-Road Bike Championship was held on 4th , February. The RFN series products performed well in the competition. This was also the second provincial competition held by Apollo in the domestic market.