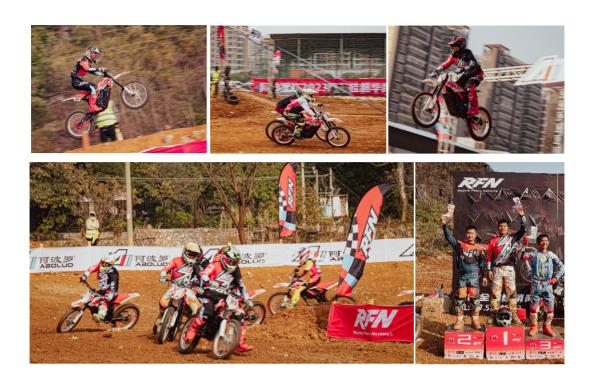

# **MARKET DEVELOPMENT IN CHINA**

23 teams and off-road enthusiasts from all over the country competed to participate

The RFN group is divided into toddler group (4-6years old), children group and juvenile group, They ride the RFN KIDS ELECTRIC MOTORCYCLE, without fear of fear, and go forward bravely. This is the childhood of the brave!

2023 APOLLO CUP · Sichuan Youth Off-Road Bike Championship was held on 4th , February. The RFN series products performed well in the competition. This was also the second provincial competition held by Apollo in the domestic market.