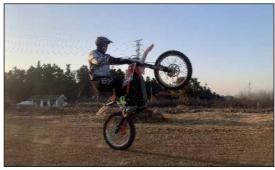

# **MARKET DEVELOPMENT IN CHINA**

23 teams and off-road enthusiasts from all over the country competed to participate

The RFN group is divided into toddler group (4-6years old), children group and juvenile group, They ride the RFN KIDS ELECTRIC MOTORCYCLE, without fear of fear, and go forward bravely. This is the childhood of the brave!

2023 APOLLO CUP · Sichuan Youth Off-Road Bike Championship was held on 4th , February. The RFN series products performed well in the competition. This was also the second provincial competition held by Apollo in the domestic market.