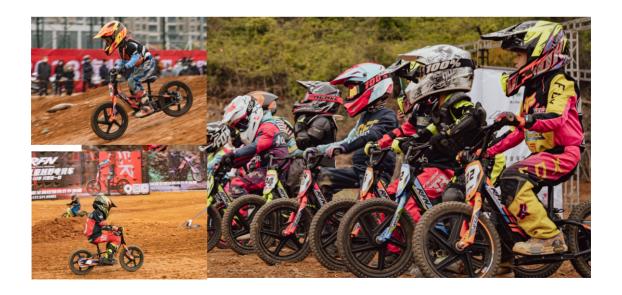

# **MARKET DEVELOPMENT IN CHINA**

23 teams and off-road enthusiasts from all over the country competed to participate

The RFN group is divided into toddler group (4-6years old), children group and juvenile group, They ride the RFN KIDS ELECTRIC MOTORCYCLE, without fear of fear, and go forward bravely. This is the childhood of the brave!

2023 APOLLO CUP · Sichuan Youth Off-Road Bike Championship was held on 4th , February. The RFN series products performed well in the competition. This was also the second provincial competition held by Apollo in the domestic market.