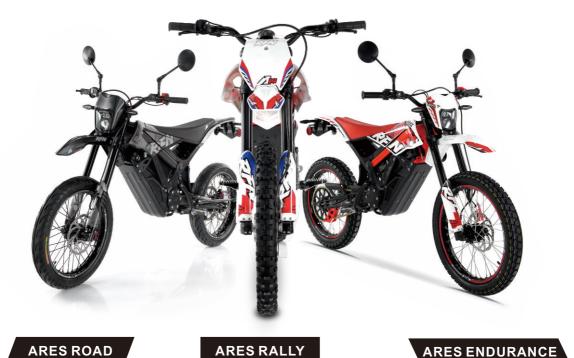

ARES and DNA electric racing bike

The Apollo Cross-country Space Station team assisted the fourth member conference of the first Zhejiang Women's Enterprise Development Association and strongly recommended members to participate in the entertainment and leisure activities of Apollo Cross-country Space Station.