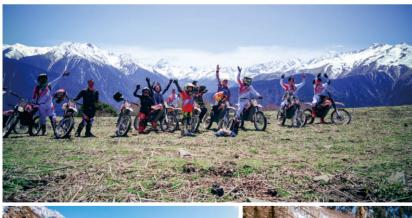

Apollo started a snow mountain adventure trip, riding Apollo RFN ARES, challenged to ride on the snow mountain with an altitude of 5000m, fully demonstrated the excellent performance and strong power of RFN Ares.