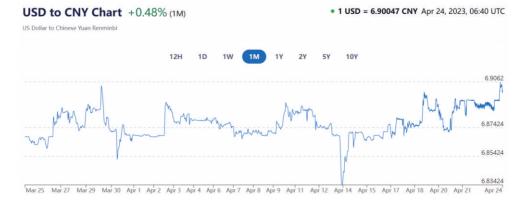

### **EXCHANGE RATE ANALYSIS**

Zou Lan, director of the Monetary Policy Department of the People's Bank of China, said at a press conference on the 20th that the RMB exchange rate will continue to fluctuate in two directions this year, and will generally remain basically stable at a reasonable and balanced level. The recent central bank interest rate hike expectations of major developed economies have fluctuated greatly, overseas bank risk events have also triggered financial market volatility, and the U.S. dollar index has seen a correction. Overall, the impact on China is limited. The second quarter tends to depreciate. Importers can plan to purchase orders in the second half of the year in this quarter to keep costs low.