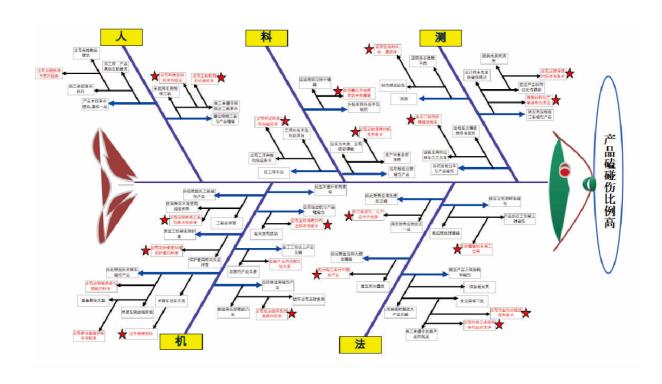

# **LATEST FACTORY INFORMATION**

# **LEAN TRANSFORMATION**

ATV tire packing equipment optimization, instead of binding with cable ties, to directly press square block, can effectively improve efficiency, reduce labor intensity, save consumables.

Configure with adjustable track of light in the studio. In addition, fixed hoist for domestic vehicles is added to realize the operation of automatic bike lifting and improve the utilization rate of personnel

After a comprehensive test evaluation, the washer of the oil tank side plate is canceled, nut flat structure, cost reduction, efficiency improved.

The production system of electric bicycles implements QCC quality control activities, puts quality in the first place, and continuously improves and manages the work site.